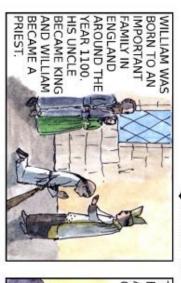

# Saint William of York

THE KING CHOSE WILLIAM TO BECOME THE BISHOP BUT AN ARCHBISHOP REFUSED TO CONSECRATE HIM.

My repherical warks and excellent bishop.

HIM ACT AS BISHOP HE LIVED

WHEN THEY WOULDN'T LET