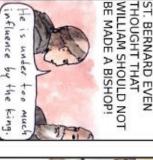

# Saint William of York

THE KING CHOSE WILLIAM TO BECOME THE BISHOP BUT AN ARCHBISHOP REFUSED TO CONSECRATE HIM.

My repherical warks and excellent bishop.

HIM ACT AS BISHOP HE LIVED

WHEN THEY WOULDN'T LET