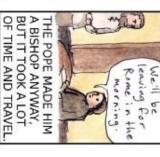

# Saint William of York

THE KING CHOSE WILLIAM TO BECOME THE BISHOP BUT AN ARCHBISHOP REFUSED TO CONSECRATE HIM.

My repherical warks and excellent bishop.

HIM ACT AS BISHOP HE LIVED

WHEN THEY WOULDN'T LET

VERY SOON AFTER HIS DEATH MIRACLES STARTED HAPPENING AT THE TOMB OF ST. WILLIAM. WE CAN LEARN FROM HIS STORY THAT EVEN IF WE DON'T SEEM LIKE WE ARE SUCCESSFUL IN THIS LIFE WE CAN STILL BE HOLY AND PLEASE GOD. WE CAN ALSO LEARN NOT TO BE SPITEFUL TO THOSE THAT HURT US.