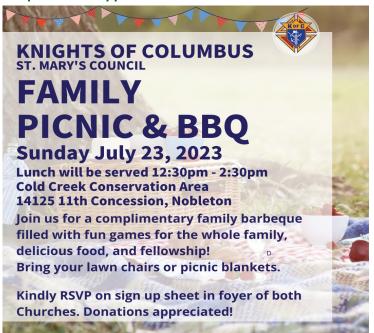

**July 14 - 16 Chaos - Summer High School Retreat** Tiffin Conservation Area - See poster for details

July 23 - SM & SP KofC Family Picnic/BBQ - Cold Creek Conservation Area, Nobleton - 12:30 PM