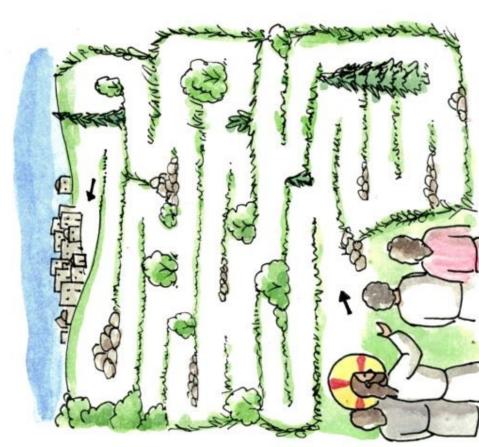

# The Kids' Bulletin

11th Sunday in Ordinary Time June 18th, 2023

Jesus sent His Apostles to the surrounding towns to preach and heal. Can you find the way to the nearby town for the Apostles?