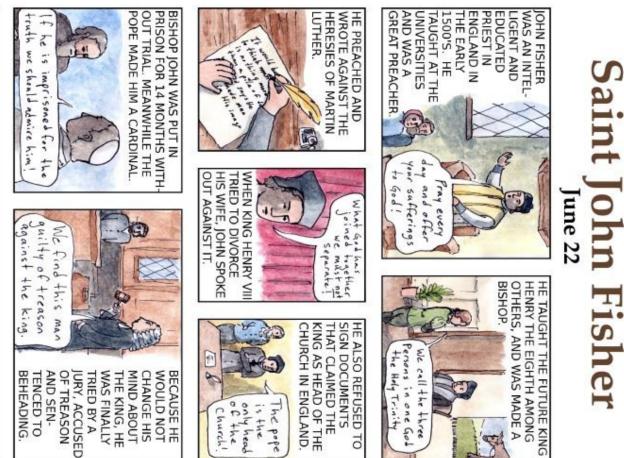

### **SAINT DAYS FOR MONTH OF JUNE** (Click here for their story)

- 15 Saint Marguerite d'Youville 23 Saint Joseph Cafasso 16 Most Sacred Heart of Jesus
- **17 Immaculate Heart of Mary**
- **18 Venerable Matt Talbot**
- **19 Saint Romuald**
- 20 Saint Paulinus of Nola
- 21 Saint Aloysius Gonzaga
- 22 Saint John Fisher & Saint Thomas More

## www.thekidsbulletin.com

thekidsbulletin@gmail.com

υ

≤

ш

SAINT JOHN FISHER DID NOT FEAR THE KING'S ANGER, SINCE HE KNEW THAT OBEYING GOD'S LAW IS MORE IMPORTANT THAN BEING ALIVE. HE SPOKE THE TRUTH EVEN WHEN IT WAS VERY HARD. YOU CAN PRAY TO ST. JOHN FISHER WHEN YOU FEEL PRES-SURED TO GIVE IN AND AGREE WITH THINGS THAT ARE WRONG.